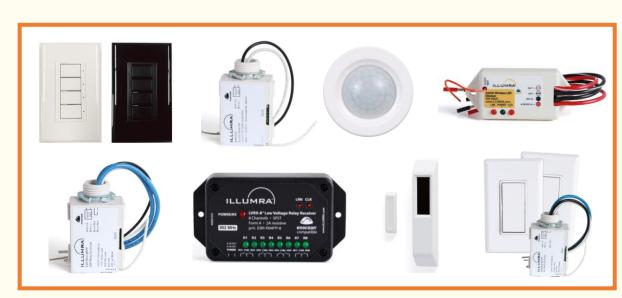

# What Product Categories Does ILLUMRA Manufacture?

Sensors
Controllers
BACnet Gateways
IAQ Monitoring

Switches – KINETIC & Dual Powered

Sensors – Occupancy, Window/Door, Line Voltage

Controllers – Dimmable, On/Off, Thermostat,
Low Voltage, Repeater