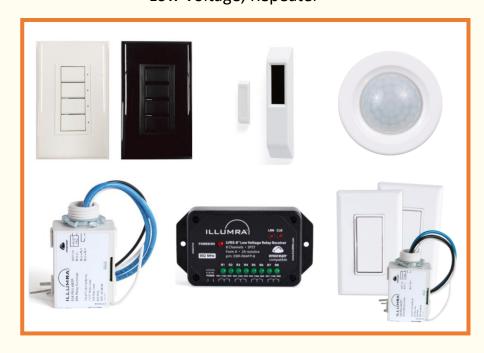

# What Product Categories Does ILLUMRA Manufacture?

Sensors
Controllers
BACnet Gateways
IAQ Monitoring

Switches – KINETIC & Dual Powered

Sensors – Occupancy, Window/Door, Line Voltage

Controllers – Dimmable, On/Off, Thermostat,
Low Voltage, Repeater